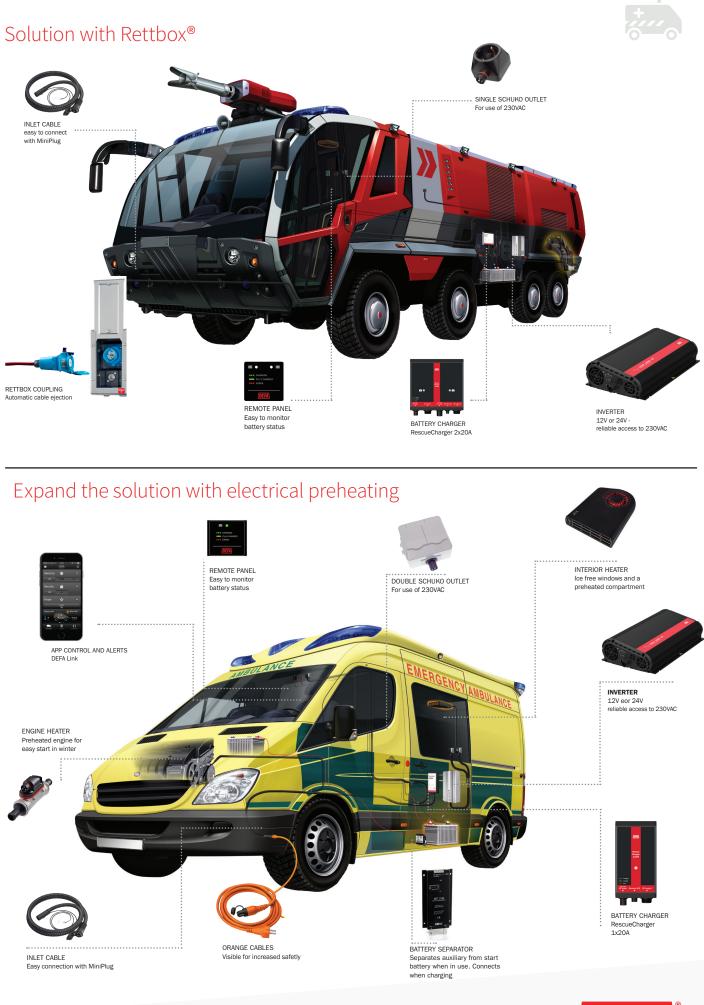

### Rettbox<sup>®</sup> - when it matters the most!

upgrade your solution. The automatic Rettbox\* coupling system instantly ejects the power plug as soon as the vehicle is started. This helps the emergency personel save valuable time and reduces the risk of damage to equipment in stressful situations. Rettbox\* Rettbox\* Start battery

# Products in the DEFA solution:

RescueCharger and Inverter - Compact, compatible and easy to install

FLEXIBLE PLACEMENT 2,4 and 6m cables available

No need for fan

For tough conditions

Starter kill and remote LED

CAN BE INSTALLED INACCESSABLE Remote ON/OFF switch available

#### **DEFA RescueChargers**

RescueChargers are reliable, durable and highly efficient. A compact design and PlugIn connectors makes them easy to install and connect in cramped spaces.

#### **DEFA** Inverters

DEFA inverters provide reliable 230VAC power for all types of vehicles. They are silent, easy to install and have an ECO mode that reduces drain from the battery when the inverter is not in use.

#### Remote Panel

Makes it easier to monitor battery status and makes installation of the charger more flexible.

#### Rettbox<sup>®</sup>

The automatic Rettbox® coupling system instantly ejects the power plug when the vehicle is started.

#### MiniPlug Cable system

Our MiniPlug system makes it easy to install and connect the various components in the system.

SALES OFFICE: orders@defa.com T: +47 32 06 77 00 MANUFACTURER: DEFA AS, Blingsmoveien 30, 3540 Nesbyen