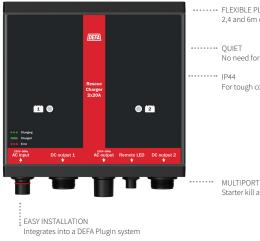

# Products in the DEFA solution:

RescueCharger and Inverter - Compact, compatible and easy to install

FLEXIBLE PLACEMENT 2,4 and 6m cables available

No need for fan

For tough conditions

Starter kill and remote LED

#### **DEFA RescueChargers**

RescueChargers are reliable, durable and highly efficient. A compact design and PlugIn connectors makes them easy to install and connect in cramped spaces.