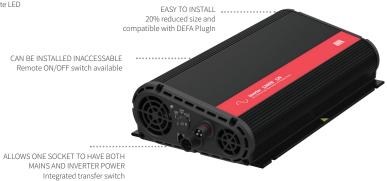

#### **DEFA** Inverters

DEFA inverters provide reliable 230VAC power for all types of vehicles. They are silent, easy to install and have an ECO mode that reduces drain from the battery when the inverter is not in use.

## Transfer switch

Integrated transfer switch\* automatically ensures that 230V power is supplied from a conneted mains outlet when possible. This prevents the inverter from drawing power from the battery and allows it to recharge. When mains power is disconnected power supply is switched back to the inverter. An additional security feature ensures that there is no power in the inlet when only the inverter is in use.

\*On some models the transfer switch is an external device.